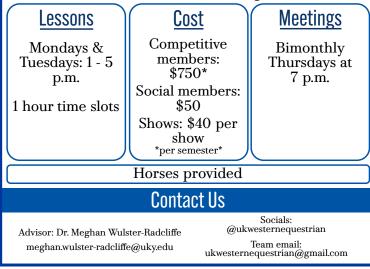

### **UK Western Team**

Coached by: Bennie Sargent At: Bennie Sargent Quarter Horses Competing at: Intercollegiate Horse Shows Association in Zone 6 Region 3