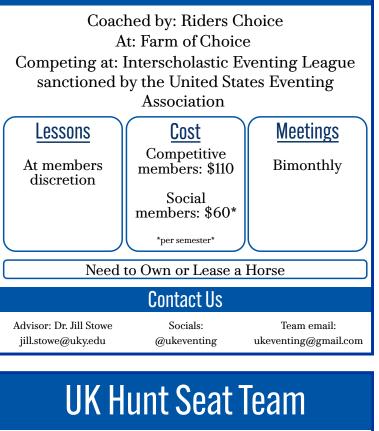

### **UK Eventing Team**

Coached by: Jodi Wanenmacher and Samantha Geller At: Champagne Run Farm Competing at: Intercollegiate Horse Show Association Zone 6 Region 3

For more information on UK's equine clubs and teams you can scan the QR code or visit <u>https://uky.campuslabs.com/engage/.</u>